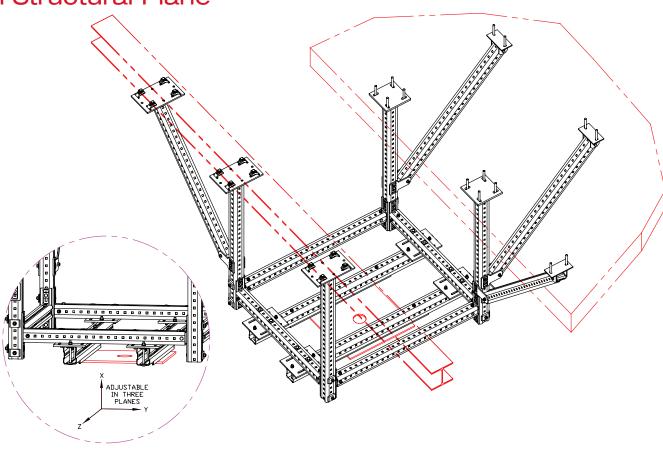

#### The Hilti medical support solution offers

- The ability to quickly adapt operating room suites with the latest technology to attract and retain the best surgical staff
- Large structural plane with modular connections to help ensure surgical suite productivity with minimal down time
- The opportunity to select new medical equipment at the last minute without increasing design and construction costs
- Coordination, organization and support for all equipment (Imaging, Medical Gas, MEP, Data) to minimize future renovation costs

# **Hilti Medical Equipment Support Solution**

Partial Structural Plane