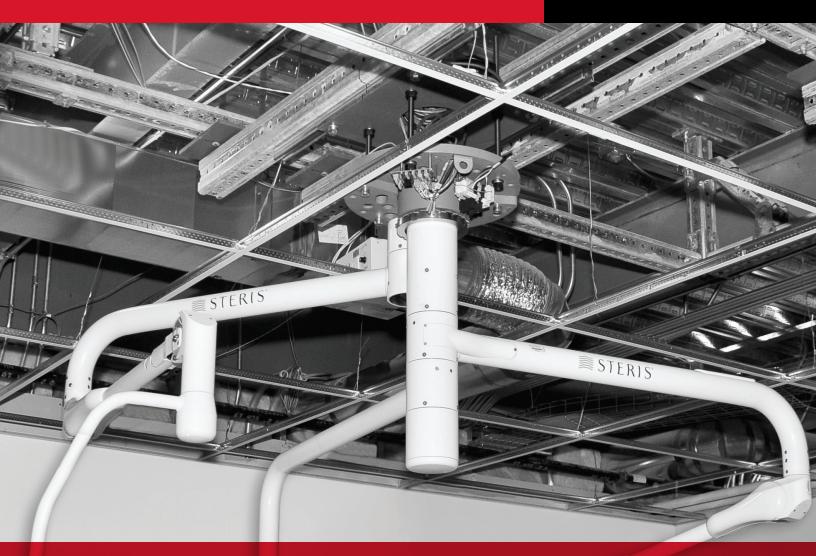

#### The Hilti medical support solution offers

- The ability to quickly adapt operating room suites with the latest technology to attract and retain the best surgical staff
- Large structural plane with modular connections to help ensure surgical suite productivity with minimal down time
- The opportunity to select new medical equipment at the last minute without increasing design and construction costs
- Coordination, organization and support for all equipment (Imaging, Medical Gas, MEP, Data) to minimize future renovation costs