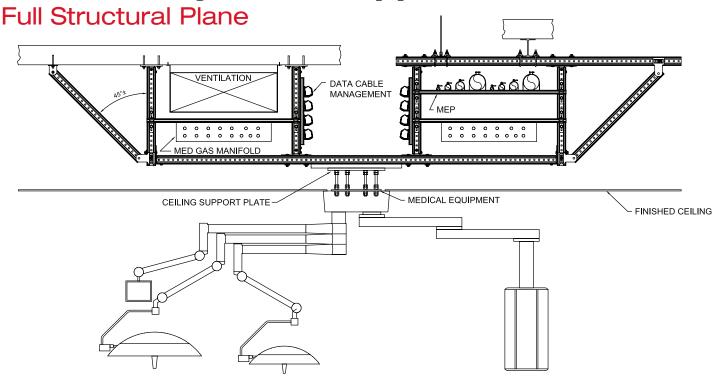

Hilti medical equipment support solutions



Bringing productivity and flexibility to the surgical suite.

Hilti. Outperform. Outlast.





# **Hilti Total Systems Support Solutions**



#### The Hilti medical support solution offers

- The ability to quickly adapt operating room suites with the latest technology to attract and retain the best surgical staff
- Large structural plane with modular connections to help ensure surgical suite productivity with minimal down time
- The opportunity to select new medical equipment at the last minute without increasing design and construction costs
- Coordination, organization and support for all equipment (Imaging, Medical Gas, MEP, Data) to minimize future renovation costs







## Hilti. Outperform. Outlast.

# **Hilti Medical Equipment Support Solution**

Partial Structural Plane



#### The Hilti medical support solution offers

- Simple solutions to support medical equipment without rework coordination of existing systems
-