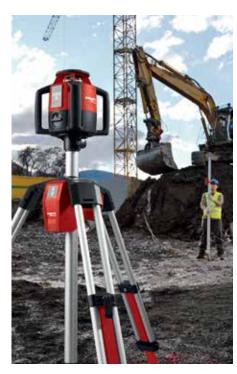

# PRA 90 Automatic Tripod

The PRA 90 allows for fast and simple horizontal height adjustment by one person with better accuracy than standard methods. By using the remote/laser receiver of the Hilti PR 30-HVS or the PRI 36 to control the PRA 90, the auto-alignment feature allows the tripod to automatically move the laser to the height marked by the remote/laser receiver. Alternatively, the PRA 90 can be controlled via the keypad on the tripod or the independent PRA 92 remote.

## **Applications**

- · Levelling masonry, electrical equipment and mechanical equipment
- Checking and transfer heights
- Applications where crank-tripods have been used in the past