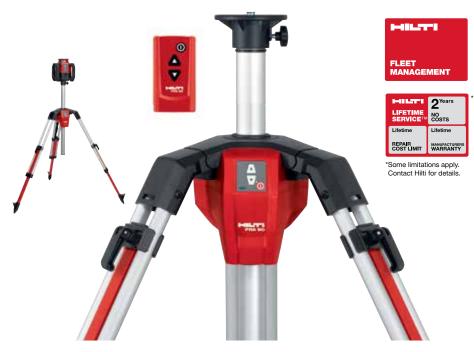

# World's first fully automated, height adjustable tripod.

# PRA 90 Automatic Tripod

The PRA 90 allows for fast and simple horizontal height adjustment by one person with better accuracy than standard methods. By using the remote/laser receiver of the Hilti PR 30-HVS or the PRI 36 to control the PRA 90, the auto-alignment feature allows the tripod to automatically move the laser to the height marked by the remote/laser receiver. Alternatively, the PRA 90 can be controlled via the keypad on the tripod or the independent PRA 92 remote.

#### Accessories

| Accessories              |          |  |
|--------------------------|----------|--|
| PUA 44<br>Tripod Bag     | 02017720 |  |
| PRA 92 Remote<br>Control | 02017479 |  |
| PRA 90<br>Tool Only      | 02017478 |  |